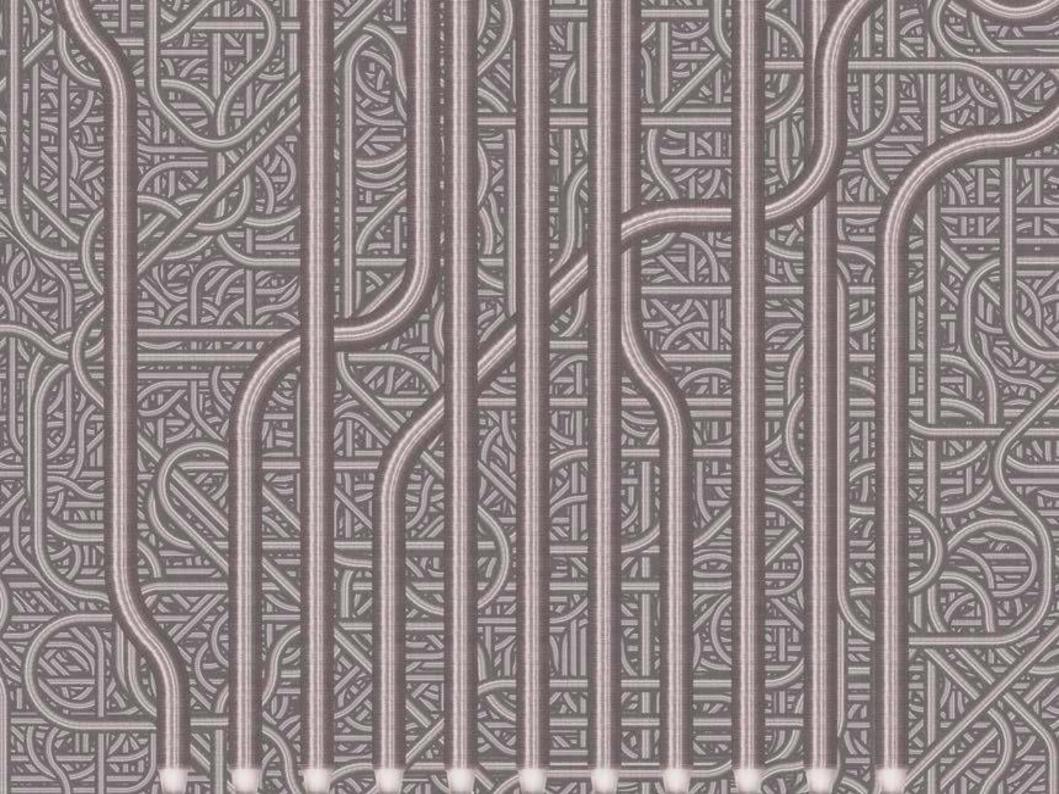

#### 1 million of plastic cups trashed every six hours in commercial flights.

60,000 plastic bags, discarded every 5 seconds.

2 million plastic bottles, dumped every 5 minutes.

## This is not a picture.

It's 106,000 aluminium cans, thrown into the garbage every 30 seconds.