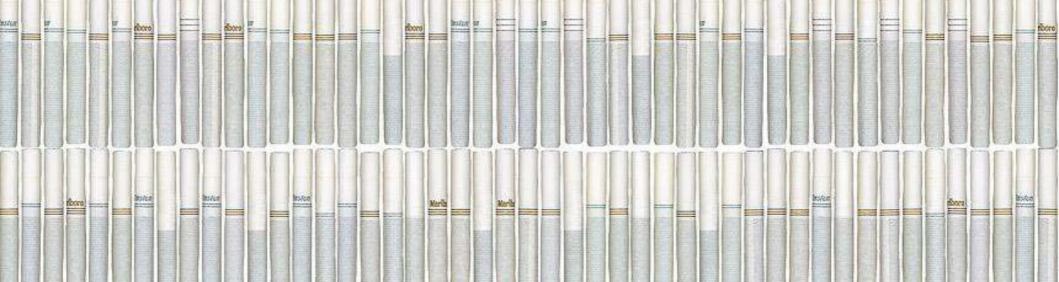

#### 170,000 batteries are produced every 15 minutes.

What is this?

and the second sec

|      | erode | E   | Marbi | Brutun | balan | Mertin Ma | Boller Boord | lande | Murily shore | 1 |
|------|-------|-----|-------|--------|-------|-----------|--------------|-------|--------------|---|
| 11.5 |       | 3 F |       | 1      |       |           |              |       | Marily Noro  |   |

#### 65,000 cigarettes. The number of Americans under 18 that start smoking every month.