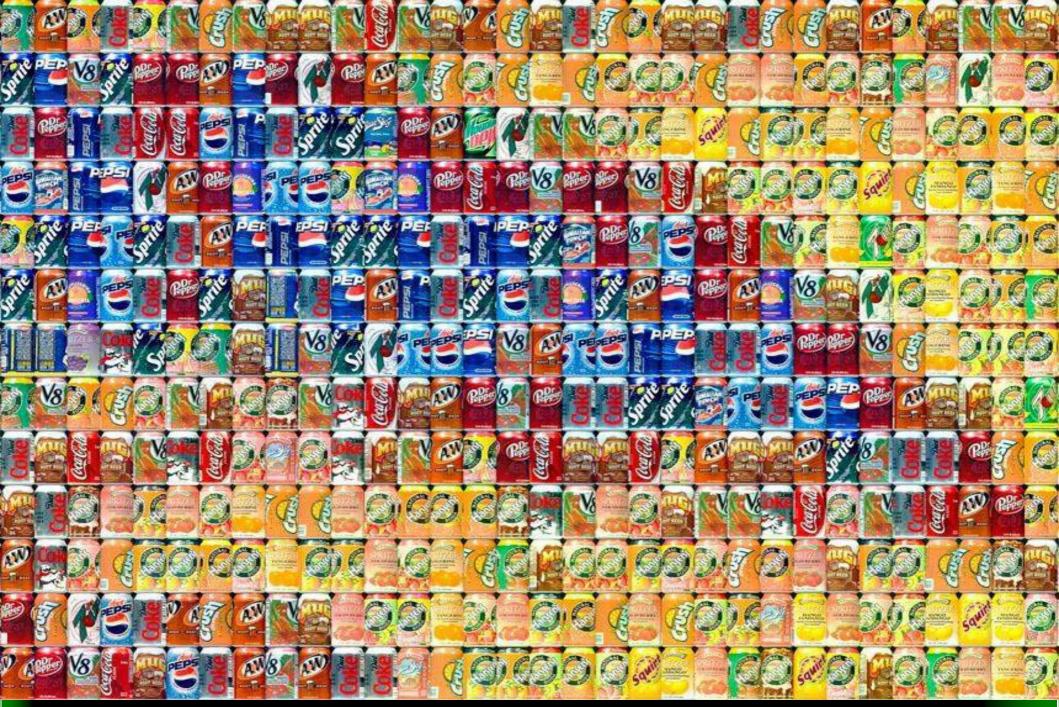

# Try to guess what the following images are.

## This is not a picture.

It's 106,000 aluminium cans, thrown into the garbage every 30 seconds.