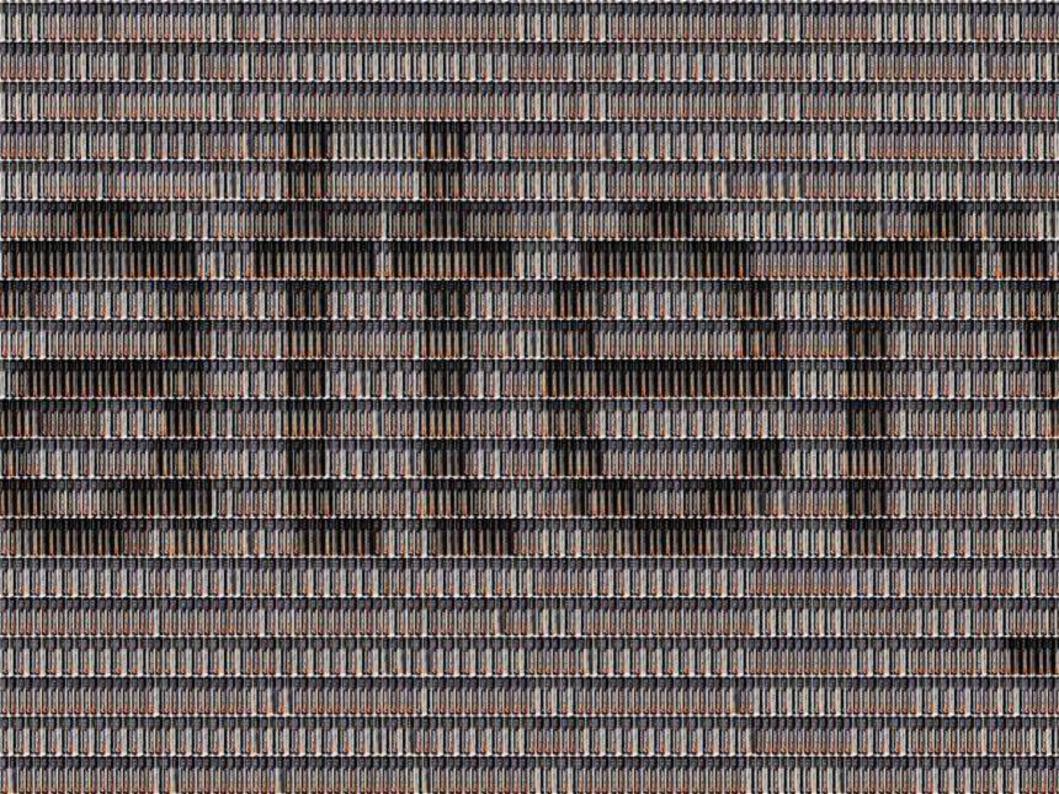

#### 170,000 batteries are produced every 15 minutes.

What is this?

and the second sec

|      | erode | E   | Marbi | Brutun | balan | Mertin Ma | Boller Boord | lande | Murily shore | 1 |
|------|-------|-----|-------|--------|-------|-----------|--------------|-------|--------------|---|
| 11.5 |       | 3 F |       | 1      |       |           |              |       | Marily Noro  |   |