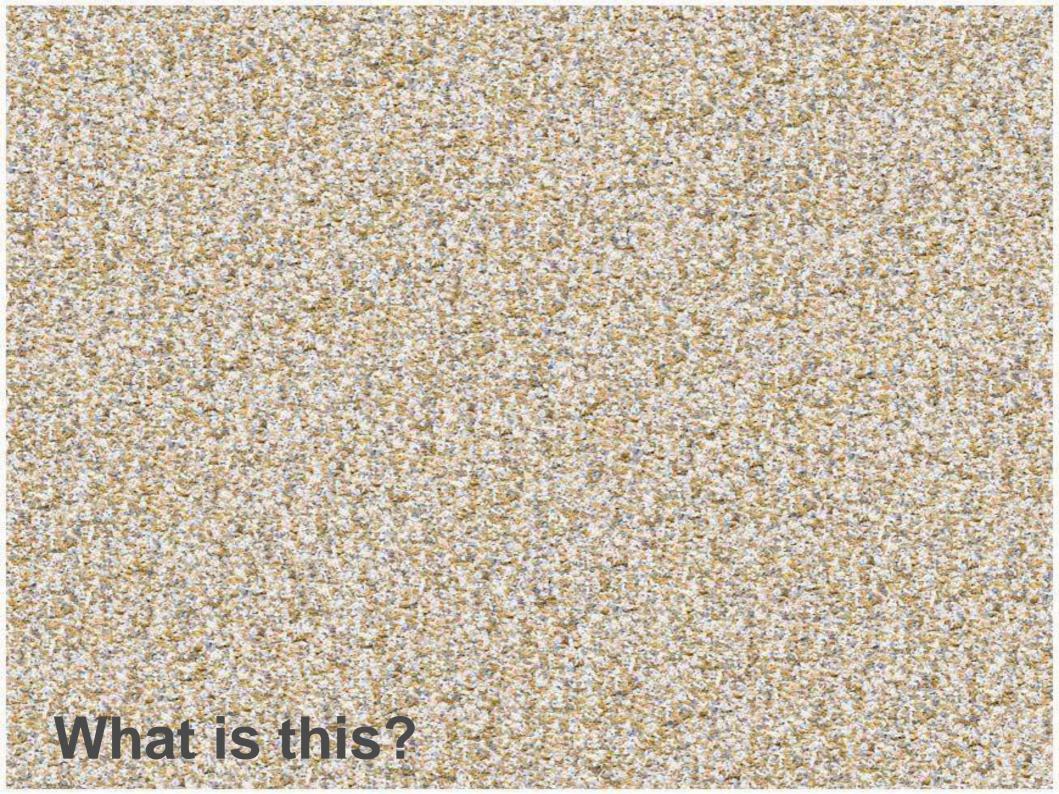

#### 170,000 batteries are produced every 15 minutes.

What is this?

and the second sec

|      | erode | E   | Marbi | Brutun | balan | Mertin Ma | Boller Boord | lande | Murily shore | 1 |
|------|-------|-----|-------|--------|-------|-----------|--------------|-------|--------------|---|
| 11.5 |       | 3 F |       | 1      |       |           |              |       | Marily Noro  |   |