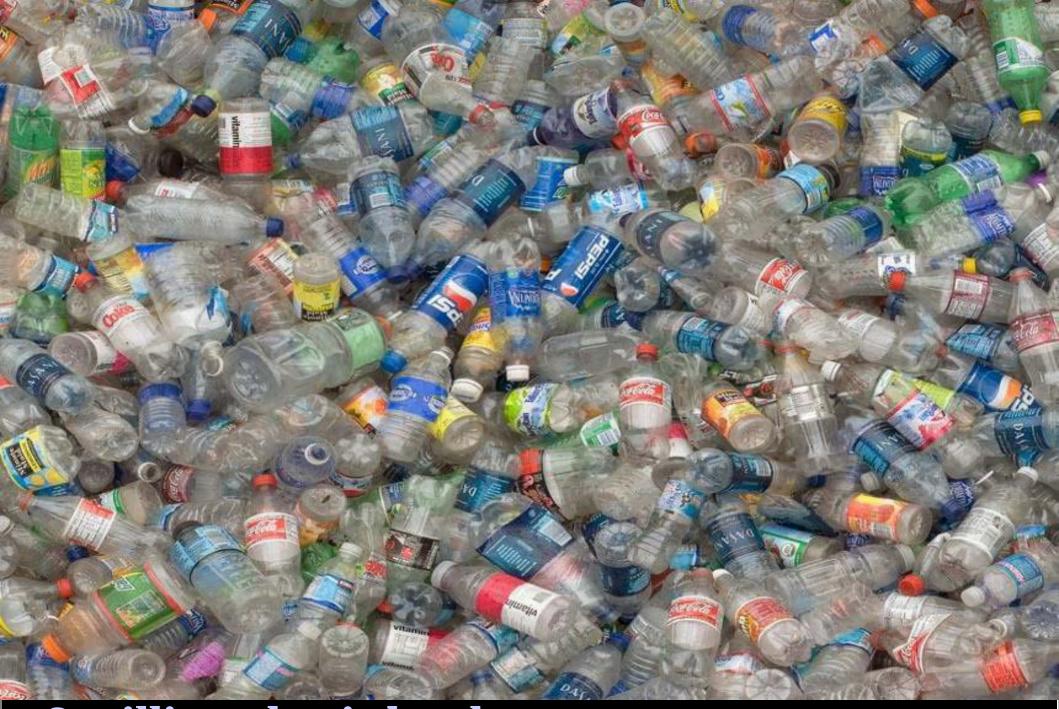

#### 1 million of plastic cups trashed every six hours in commercial flights.

60,000 plastic bags, discarded every 5 seconds.

2 million plastic bottles, dumped every 5 minutes.