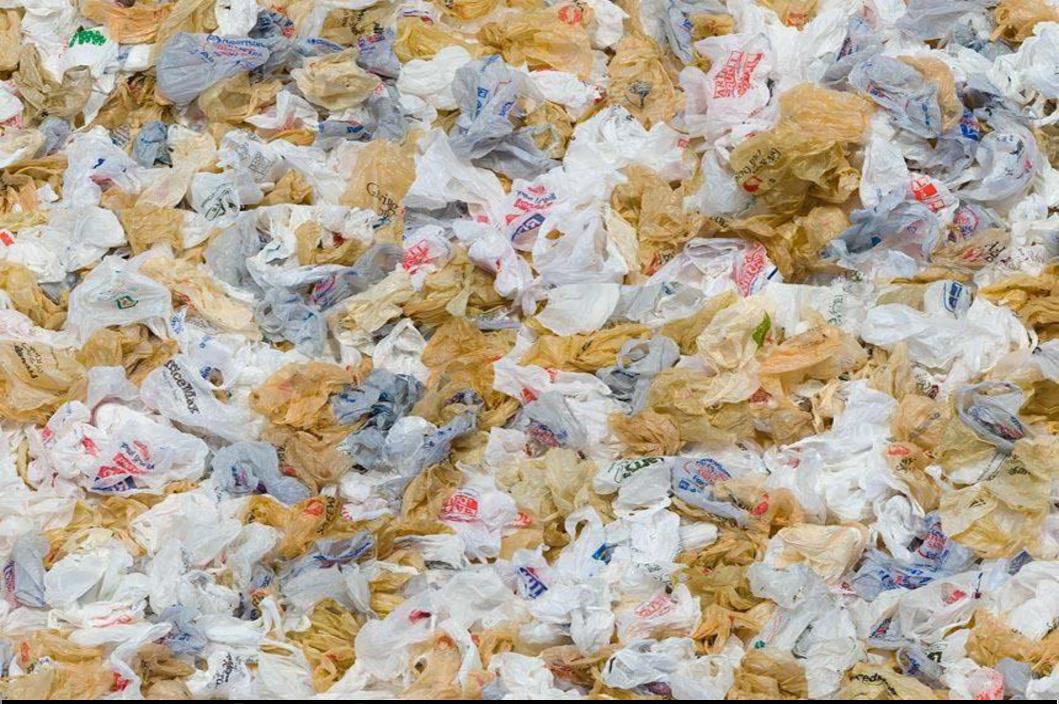

#### 1 million of plastic cups trashed every six hours in commercial flights.

60,000 plastic bags, discarded every 5 seconds.

2 million plastic bottles, dumped every 5 minutes.