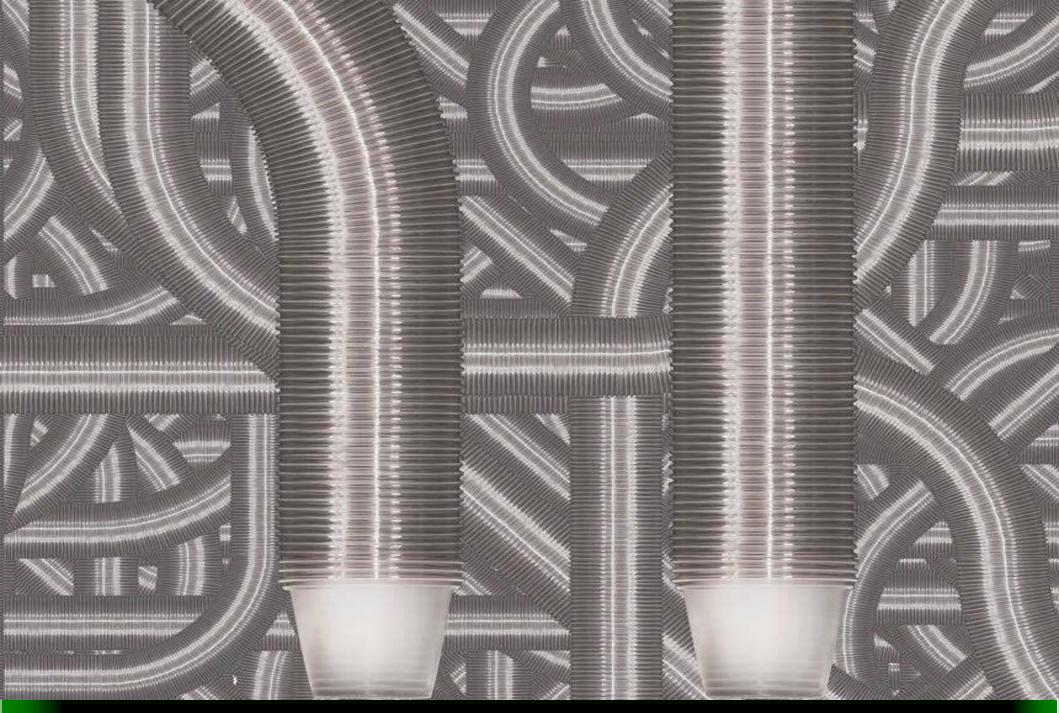

#### 1 million of plastic cups trashed every six hours in commercial flights.

60,000 plastic bags, discarded every 5 seconds.

2 million plastic bottles, dumped every 5 minutes.

## This is not a picture.

It's 106,000 aluminium cans, thrown into the garbage every 30 seconds.