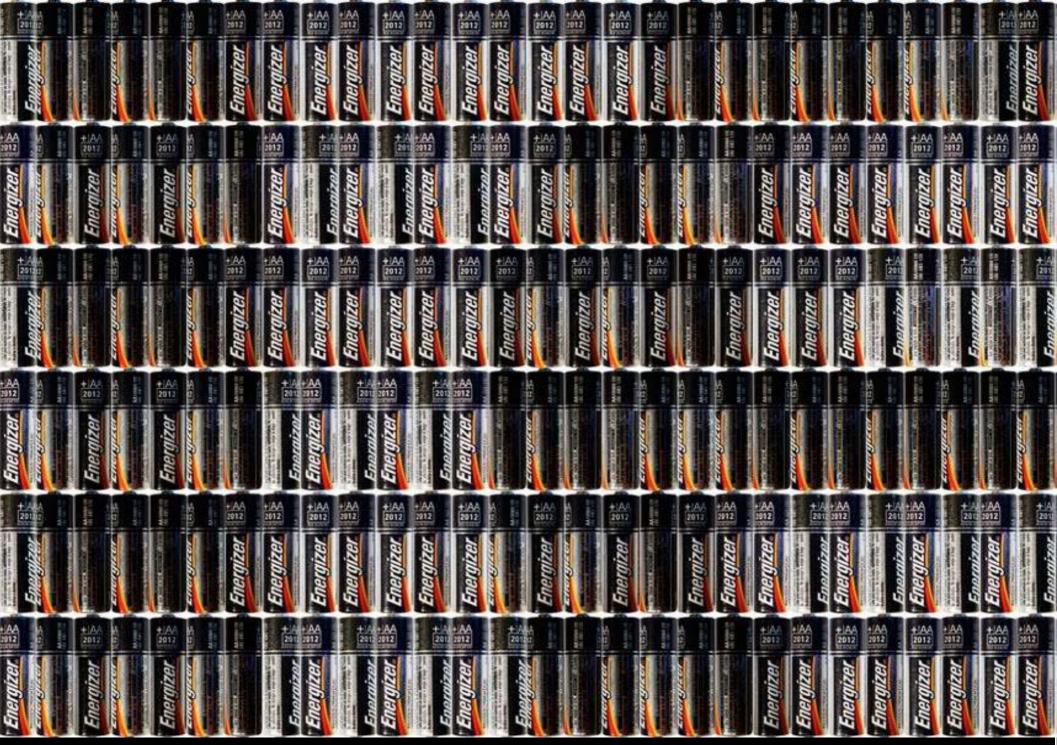

#### 170,000 batteries are produced every 15 minutes.

What is this?

and the second sec

|      | erode | E   | Marbi | Brutun | balan | Mertin Ma | Boller Boord | lande | Murily shore | 1 |
|------|-------|-----|-------|--------|-------|-----------|--------------|-------|--------------|---|
| 11.5 |       | 3 F |       | 1      |       |           |              |       | Marily Noro  |   |