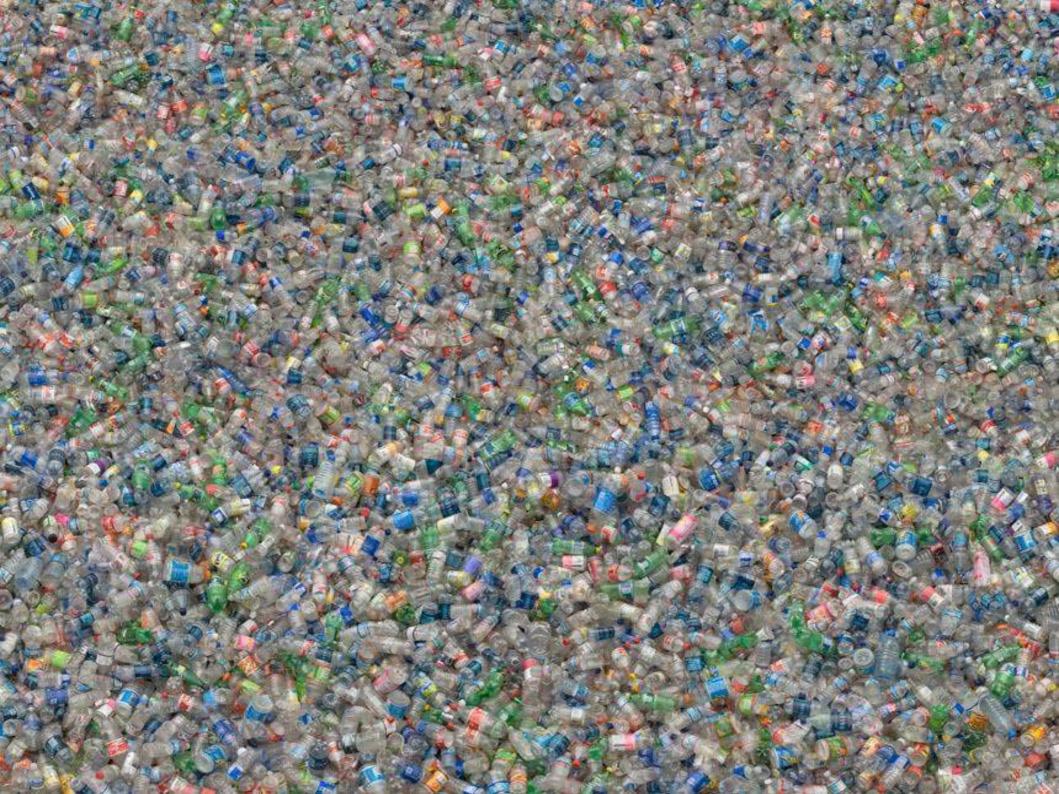

#### 1 million of plastic cups trashed every six hours in commercial flights.

60,000 plastic bags, discarded every 5 seconds.

2 million plastic bottles, dumped every 5 minutes.